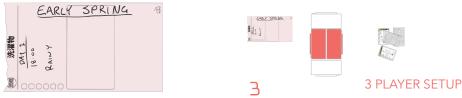

SETTING: The game will be played over 3 days. You first randomize the time of year, which

will continue for all 3 days. You will write these conditions on one sheet of the small notepad, in one of the three sections. To randomize the time of year, shuffle the cards, and draw the top card which indicates the time of year for this game session:

Each day before players enter the laundromat randomize the time of day, and weather, by drawing new cards based on the chart above. You should have a sheet similar to below.

The game takes place in a Japanese coin operated laundromat. Players act as persons coming to do their wash.