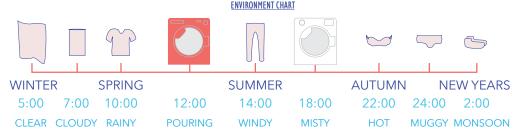

SETTING: The game will be played over 3 days. You first randomize the time of year, which

will continue for all 3 days. You will write these conditions on one sheet of the small notepad, in one of the three sections. To randomize the time of year, shuffle the cards, and draw the top card which indicates the time of year for this game session:

Each day before players enter the laundromat randomize the time of day, and weather, by drawing new cards based on the chart above. You should have a sheet similar to below.

The game takes place in a Japanese coin operated laundromat. Players act as persons coming to do their wash.