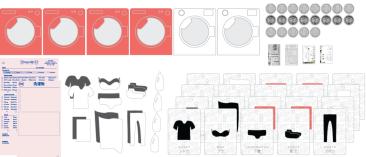

#### CONTENTS

- 4 Washing Machines
- 2 Dryers
- 1 100 Page Notepad
   1 Mr.Sudsy Notepad
   16 Fabric Clothing Items
   4 Detergent Bottles
   20 Mini-Sized Cards
   21 Die-Cut Yen Coins
   2 Die-Cut Magazines
   2 Die-Cut Newspapers